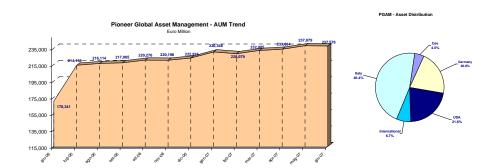

## Data as of June 30th, 2007 (mln Euro)

|                                           | Year to date             |                                              | Month to date           |                                              |
|-------------------------------------------|--------------------------|----------------------------------------------|-------------------------|----------------------------------------------|
| Business Divisions                        | Actual                   | Delta from<br>29/12/2006<br>to<br>29/06/2007 | Actual                  | Delta from<br>31/05/2007<br>to<br>29/06/2007 |
| USA                                       |                          |                                              |                         |                                              |
| Opening AuM                               | 46,940.57                |                                              | 52,014.34               |                                              |
| Sales<br>Redemptions                      | 7,645.29<br>(4,330.692)  |                                              | 494.18<br>(746.477)     |                                              |
| Net sales                                 | 3,314.60                 | 7.06%                                        | (252.30)                | -0.49%                                       |
| Mkt effect and residual eff.              | 946.51                   | 2.02%                                        | (560.36)                | -1.08%                                       |
| AuM                                       | 51,201.68                | 9.08%                                        | 51,201.68               | -1.56%                                       |
| Italy                                     |                          |                                              |                         |                                              |
| Opening AuM                               | 106,912.62<br>19,344.91  |                                              | 106,347.34              |                                              |
| Sales<br>Redemptions                      | (22,306.423)             |                                              | 3,597.45<br>(3,599.550) |                                              |
| Net sales                                 | (2,961.51)               | -2.77%                                       | (2.10)                  | 0.00%                                        |
| Mkt effect and residual eff.              | 2,087.85                 | 1.95%                                        | (306.29)                | -0.29%                                       |
| AuM                                       | 106,038.95               | -0.82%                                       | 106,038.95              | -0.29%                                       |
| Proprietary Funds                         |                          |                                              |                         |                                              |
| Opening AuM                               | 4,187.83                 |                                              | 4,175.81                |                                              |
| Ending AuM                                | 4,254.32                 | 1.59%                                        | 4,254.32                | 1.88%                                        |
| Total Italy including Prop. Funds         |                          |                                              |                         |                                              |
| Opening AuM                               | 111,100.44               |                                              | 110,523.15              |                                              |
| Ending AuM                                | 110,293.27               | -0.73%                                       | 110,293.27              | -0.21%                                       |
| International                             |                          |                                              |                         |                                              |
| Opening AuM<br>Sales                      | 13,063.61<br>4,352.84    |                                              | 15,466.76<br>635.93     |                                              |
| Redemptions                               | (2,381.438)              |                                              | (498.041)               |                                              |
| Net sales                                 | 1,971.40                 | 15.09%                                       | 137.89                  | 0.89%                                        |
| Mkt effect and residual eff.              | 915.83                   | 7.01%                                        | 346.20                  | 2.24%                                        |
| AuM                                       | 15,950.85                | 22.10%                                       | 15,950.85               | 3.13%                                        |
| CEE                                       | 0.040.74                 |                                              | 40.440.04               |                                              |
| Opening AuM<br>Sales                      | 8,240.71<br>2.812.82     |                                              | 10,160.34<br>455.59     |                                              |
| Redemptions                               | (1,438.216)              |                                              | (221.159)               |                                              |
| Net sales                                 | 1,374.61                 | 16.68%                                       | 234.43                  | 2.31%                                        |
| Mkt effect and residual eff.              | 1,000.72                 | 12.14%                                       | 221.27                  | 2.18%                                        |
| AuM                                       | 10,616.04                | 28.82%                                       | 10,616.04               | 4.49%                                        |
| Germany                                   |                          |                                              |                         |                                              |
| Opening AuM                               | 49,650.75                |                                              | 49,714.64               |                                              |
| Sales                                     | 13,157.01                |                                              | 2,176.62                |                                              |
| Redemptions                               | (13,732.131)             | 4.4.04                                       | (2,351.156)             | 0.0504                                       |
| Net sales Mkt effect and residual eff.    | (575.12)<br>438.98       | -1.16%<br>0.88%                              | (174.53)<br>(25.50)     | -0.35%<br>-0.05%                             |
| AuM                                       | 49,514.61                | -0.27%                                       | 49,514.61               | -0.40%                                       |
| Auw                                       | 47,314.01                | -0.2778                                      | 47,514.01               | -0.4078                                      |
| TOTAL                                     |                          |                                              |                         |                                              |
| Opening AuM                               | 228,996.10               |                                              | 237,879.23              |                                              |
| Sales<br>Redemptions                      | 47,312.87<br>(44,188.90) |                                              | 7,359.77<br>(7,416.38)  |                                              |
| Net sales                                 | 3,123.97                 | 1.36%                                        | (56.62)                 | -0.02%                                       |
| Proprietary Net Flows                     | (74.56)                  | -0.03%                                       | (50.02)                 | 0.00%                                        |
| Mkt effect and residual eff. net of flows | 5,530.95                 | 2.42%                                        | (246.15)                | -0.10%                                       |
| AuM                                       | 237,576.46               | 3.75%                                        | 237,576.46              | -0.13%                                       |
| PAI (including Momentum)                  |                          |                                              |                         |                                              |
| Opening AuM                               | 4,652.99                 |                                              | 5,143.29                |                                              |
| Sales<br>Redemptions                      | 794.88<br>(496.378)      |                                              | 195.92<br>(186.453)     |                                              |
| Net sales                                 | 298.50                   | 6.42%                                        | 9.46                    | 0.18%                                        |
| Mkt effect and residual eff.              | 368.86                   | 7.93%                                        | 167.60                  | 3.26%                                        |
| AuM                                       | 5,320.35                 | 14.34%                                       | 5,320.35                | 3.44%                                        |