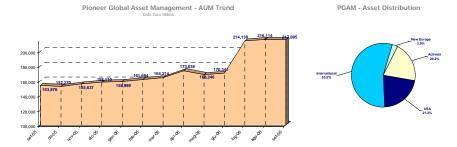

| 217,004.86                                                                                | 2.87%                                        | 217,004.86                                                                    | 0.64%                                        |  |
| PAI (including Momentum)<br>Opening Auf Model<br>Sales<br>Redemptions<br>Net sales<br>NMI effect and residual eff.<br>AuM | 4,495.62<br>742.19<br>(624.234)<br><b>117.96</b><br>(16.83)<br><b>4,596.75</b>            | 2.62%<br>-0.37%<br>2.25%                     | 4,600.28<br>37,90<br>(102.111)<br>(64.21)<br>60.69<br>4,596.75                | -1.40%<br>1.32%<br>-0.08%                    |  |

Alternative Investment Net Flows and AuM data are included in the reported numbers for other divisions



The data reported are temporary and include estimates.