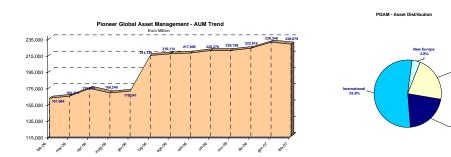

| 85.52                      |                                              |
| Redemptions Net sales                     | (96.694)<br><b>79.39</b> | 1.71%                                        | (45.772)<br>39.75          | 0.83%                                        |
| Mkt effect and residual eff.              | 79.39                    | 1.64%                                        | (24.82)                    | -0.52%                                       |
| AuM                                       | 4,808.79                 | 3.35%                                        | 4,808.79                   | 0.31%                                        |

Alternative Investment Net Flows and AuM data are included in the reported numbers for other divisions



PGAM Planning