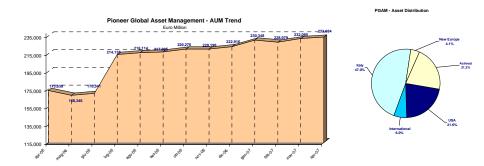

|
| Redemptions<br>Not color                                           | (273.336)               | 1.98%                                        | (24.603)<br>50.13      | 1.05%                                        |
| Net sales<br>Mkt effect and residual eff.                          | 91.93<br>66.78          | 1.44%                                        | 50.13<br>(9.88)        | -0.21%                                       |
| AuM                                                                | 4,811.70                | 3.41%                                        | 4,811.70               | 0.84%                                        |

Alternative Investment Net Flows and AuM data are included in the reported numbers for other divisions