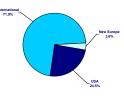

## Data as of April 30th, 2006 (mln Euro)

|                                                                                                                                                  | Year to date                                                                                        |                                              | Month to date                                                                            |                                              |
|--------------------------------------------------------------------------------------------------------------------------------------------------|-----------------------------------------------------------------------------------------------------|----------------------------------------------|------------------------------------------------------------------------------------------|----------------------------------------------|
| Business Divisions                                                                                                                               | Actual                                                                                              | Delta from<br>30/12/2005<br>to<br>28/04/2006 | Actual                                                                                   | Delta from<br>31/03/2006<br>to<br>28/04/2006 |
| USA                                                                                                                                              |                                                                                                     |                                              |                                                                                          |                                              |
| Opening AuM<br>Sales<br>Redemptions<br>Net sales                                                                                                 | 43,369.19<br>1,974.21<br>(2,261.678)<br><b>(287.47)</b>                                             | -0.66%                                       | 43,657.50<br>478.38<br>(488.364)<br><b>(9.99)</b>                                        | -0.02%                                       |
| Mkt effect and residual eff. AuM                                                                                                                 | (529.34)<br><b>42,552.38</b>                                                                        | -1.22%<br><b>-1.88%</b>                      | (1,095.13)<br><b>42,552.38</b>                                                           | -2.51%<br><b>-2.53%</b>                      |
| International                                                                                                                                    |                                                                                                     |                                              |                                                                                          |                                              |
| Opening AuM<br>Sales<br>Redemptions<br>Net sales<br>Mkt effect and residual eff.<br>AuM                                                          | 118,535.11<br>17,622.07<br>(16,189,618)<br><b>1,432.46</b><br>717.52<br><b>120,685.09</b>           | <b>1.21%</b><br>0.61%<br><b>1.81%</b>        | 120,739.45<br>4,049.26<br>(3,639.783)<br><b>409.47</b><br>(463.84)<br><b>120,685.09</b>  | 0.34%<br>-0.38%<br>-0.05%                    |
| Proprietary Funds                                                                                                                                |                                                                                                     |                                              | ·                                                                                        |                                              |
| Opening AuM Ending AuM                                                                                                                           | 4,284.61<br><b>4,111.19</b>                                                                         | -4.05%                                       | 4,233.11<br><b>4,111.19</b>                                                              | -2.88%                                       |
| Total International including Prop. Funds                                                                                                        |                                                                                                     |                                              |                                                                                          |                                              |
| Opening AuM<br>Ending AuM                                                                                                                        | 122,819.72<br><b>124,796.28</b>                                                                     | 1.61%                                        | 124,972.56<br><b>124,796.28</b>                                                          | -0.14%                                       |
| New Markets           Opening AuM           Sales           Redemptions           Net sales           Mkt effect and residual eff.           AuM | 5,882.00<br>1,018.01<br>(785.638)<br><b>232.37</b><br>174.93<br><b>6,289.30</b>                     | <b>3.95%</b><br>2.97%<br><b>6.92%</b>        | 6,128.68<br>187.47<br>(179.738)<br><b>7.73</b><br>152.89<br><b>6.289.30</b>              | 0.13%<br>2.49%<br>2.62%                      |
|                                                                                                                                                  |                                                                                                     |                                              |                                                                                          |                                              |
| TOTAL Opening AuM Sales Redemptions Net sales Proprietary Net Flows Mkt effect and residual eff. net of flows AuM                                | 172,070.91<br>20,614.29<br>(19,236.93)<br><b>1,377.36</b><br>(67.96)<br>257.66<br><b>173,637.97</b> | 0.80%<br>-0.04%<br>0.15%<br>0.91%            | 174,758,75<br>4,715,10<br>(4,307,88)<br><b>407.22</b><br>(1,528,00)<br><b>173,637.97</b> | 0.23%<br>0.00%<br>-0.87%<br>-0.64%           |
| PAI (including Momentum)                                                                                                                         |                                                                                                     |                                              |                                                                                          |                                              |
| Opening AuM<br>Sales<br>Redemptions<br>Net sales<br>Mit effect and residual eff.                                                                 | 4,495.62<br>203.88<br>(257.733)<br><b>(53.86)</b><br>5.54                                           | <b>-1.20%</b><br>0.12%                       | 4,465,48<br>65,63<br>(53,407)<br><b>12.22</b><br>(30,40)                                 | <b>0.27%</b><br>-0.68%                       |
| AuM                                                                                                                                              | 4,447.30                                                                                            | -1.07%                                       | 4,447.30                                                                                 | -0.41%                                       |