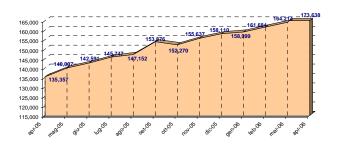

## Data as of April 30th, 2006 (mln Euro)

|                                                                                                                                                  | Year to date                                                                                        |                                              | Month to date                                                                            |                                              |
|--------------------------------------------------------------------------------------------------------------------------------------------------|-----------------------------------------------------------------------------------------------------|----------------------------------------------|------------------------------------------------------------------------------------------|----------------------------------------------|
| Business Divisions                                                                                                                               | Actual                                                                                              | Delta from<br>30/12/2005<br>to<br>28/04/2006 | Actual                                                                                   | Delta from<br>31/03/2006<br>to<br>28/04/2006 |
| USA                                                                                                                                              |                                                                                                     |                                              |                                                                                          |                                              |
| Opening AuM<br>Sales<br>Redemptions<br>Net sales                                                                                                 | 43,369.19<br>1,974.21<br>(2,261.678)<br><b>(287.47)</b>                                             | -0.66%                                       | 43,657.50<br>478.38<br>(488.364)<br><b>(9.99)</b>                                        | -0.02%                                       |
| Mkt effect and residual eff. AuM                                                                                                                 | (529.34)<br><b>42,552.38</b>                                                                        | -1.22%<br><b>-1.88%</b>                      | (1,095.13)<br><b>42,552.38</b>                                                           | -2.51%<br><b>-2.53%</b>                      |
| International                                                                                                                                    |                                                                                                     |                                              |                                                                                          |                                              |
| Opening AuM<br>Sales<br>Redemptions<br>Net sales<br>Mkt effect and residual eff.<br>AuM                                                          | 118,535.11<br>17,622.07<br>(16,189,618)<br><b>1,432.46</b><br>717.52<br><b>120,685.09</b>           | <b>1.21%</b><br>0.61%<br><b>1.81%</b>        | 120,739.45<br>4,049.26<br>(3,639.783)<br><b>409.47</b><br>(463.84)<br><b>120,685.09</b>  | 0.34%<br>-0.38%<br>-0.05%                    |
| Proprietary Funds                                                                                                                                |                                                                                                     |                                              | ·                                                                                        |                                              |
| Opening AuM Ending AuM                                                                                                                           | 4,284.61<br><b>4,111.19</b>                                                                         | -4.05%                                       | 4,233.11<br><b>4,111.19</b>                                                              | -2.88%                                       |
| Total International including Prop. Funds                                                                                                        |                                                                                                     |                                              |                                                                                          |                                              |
| Opening AuM<br>Ending AuM                                                                                                                        | 122,819.72<br><b>124,796.28</b>                                                                     | 1.61%                                        | 124,972.56<br><b>124,796.28</b>                                                          | -0.14%                                       |
| New Markets           Opening AuM           Sales           Redemptions           Net sales           Mkt effect and residual eff.           AuM | 5,882.00<br>1,018.01<br>(785.638)<br><b>232.37</b><br>174.93<br><b>6,289.30</b>                     | <b>3.95%</b><br>2.97%<br><b>6.92%</b>        | 6,128.68<br>187.47<br>(179.738)<br><b>7.73</b><br>152.89<br><b>6.289.30</b>              | 0.13%<br>2.49%<br>2.62%                      |
|                                                                                                                                                  |                                                                                                     |                                              |                                                                                          |                                              |
| TOTAL Opening AuM Sales Redemptions Net sales Proprietary Net Flows Mkt effect and residual eff. net of flows AuM                                | 172,070.91<br>20,614.29<br>(19,236.93)<br><b>1,377.36</b><br>(67.96)<br>257.66<br><b>173,637.97</b> | 0.80%<br>-0.04%<br>0.15%<br>0.91%            | 174,758,75<br>4,715,10<br>(4,307,88)<br><b>407.22</b><br>(1,528,00)<br><b>173,637.97</b> | 0.23%<br>0.00%<br>-0.87%<br>-0.64%           |
| PAI (including Momentum)                                                                                                                         |                                                                                                     |                                              |                                                                                          |                                              |
| Opening AuM<br>Sales<br>Redemptions<br>Net sales<br>Mit effect and residual eff.                                                                 | 4,495.62<br>203.88<br>(257.733)<br><b>(53.86)</b><br>5.54                                           | <b>-1.20%</b><br>0.12%                       | 4,465,48<br>65,63<br>(53,407)<br><b>12.22</b><br>(30,40)                                 | <b>0.27%</b><br>-0.68%                       |
| AuM                                                                                                                                              | 4,447.30                                                                                            | -1.07%                                       | 4,447.30                                                                                 | -0.41%                                       |